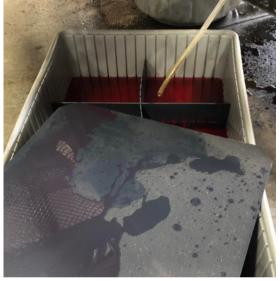

## THE IDEAL ENGINE COOLANT DRAIN CONTAINER

**Drain Onto Cover** 

Run drain tube from radiator drain cock to container cover. The fluid runs to corners and down into the container. Any solids/debris will remain on cover to be discarded.

**Make Truck Repairs** 

Fluid remains under protective cover while truck repairs are made. There is an optional lid for extra protection for long duration repairs.

Replace Fluid

Insert tube into corner and down into fluid. Use Vacuum tool to draw fluid back into truck.