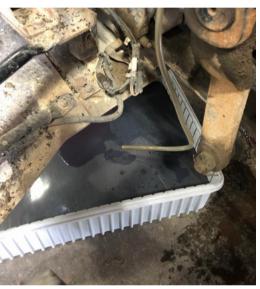

**Make Truck Repairs** 

Fluid remains under protective cover while truck repairs are made. There is an optional lid for extra protection for long duration repairs.

Replace Fluid

Insert tube into corner and down into fluid. Use Vacuum tool to draw fluid back into truck.