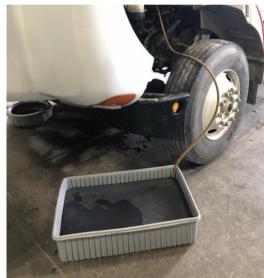

## **Trouble Free Design**

The notched corner holds the tube down into the fluid while vacuum draws it back into truck. No more trouble with the tube curling out of the fluid during the process.

## THE IDEAL ENGINE COOLANT DRAIN CONTAINER

**Drain Onto Cover** 

Run drain tube from radiator drain cock to container cover. The fluid runs to corners and down into the container. Any solids/debris will remain on cover to be discarded.

**Make Truck Repairs** 

Fluid remains under protective cover while truck repairs are made. There is an optional lid for extra protection for long duration repairs.

Replace Fluid

Insert tube into corner and down into fluid. Use Vacuum tool to draw fluid back into truck.