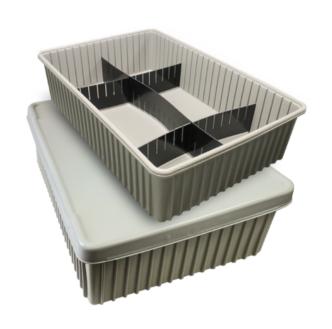

- ➤ 18-GALLON CAPACITY
- ► HEIGHT OF ONLY 8" EASILY FITS UNDER TRUCKS
- ➤ TOP SHEET & DIVIDER BAFFLE INSERTS HELP TO SEPARATE DEBRIS FROM FLUID

- ► EASY-GRAB, STRONG LIP
- ➤ REINFORCED RIBBING FOR SUPERIOR STRUCTURAL STRENGTH
- ➤ NOTCHED CORNERS TO HOLD DRAIN TUBES