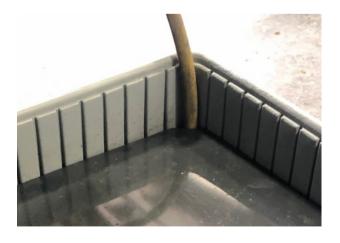

## **Trouble Free Design**

The notched corner holds the tube down into the fluid while vacuum draws it back into truck. No more trouble with the tube curling out of the fluid during the process.